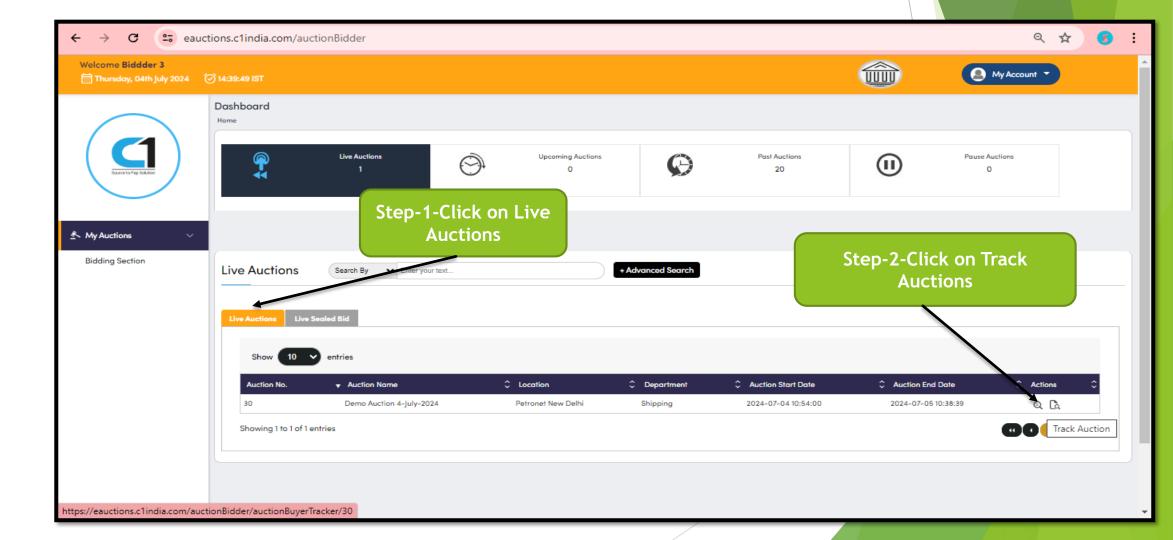

### To Participate in Reverse auction Go To Live Auction

## To enter in to the Bidding hall Page Click on View Auctions