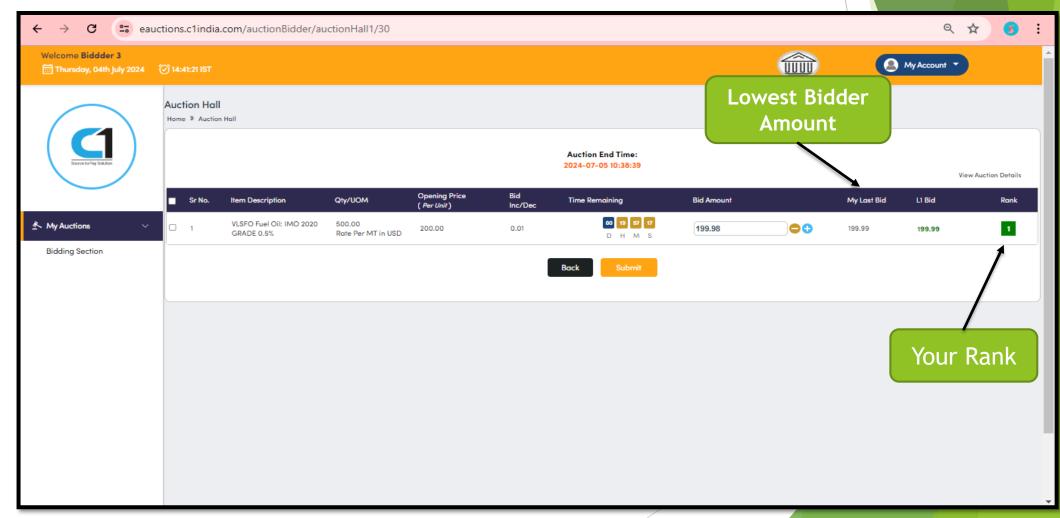

## **Bid Submission**

Once Bid gets submitted, Your Rank will reflect in Rank Column and the Lowest Bid in L1 BID Box.