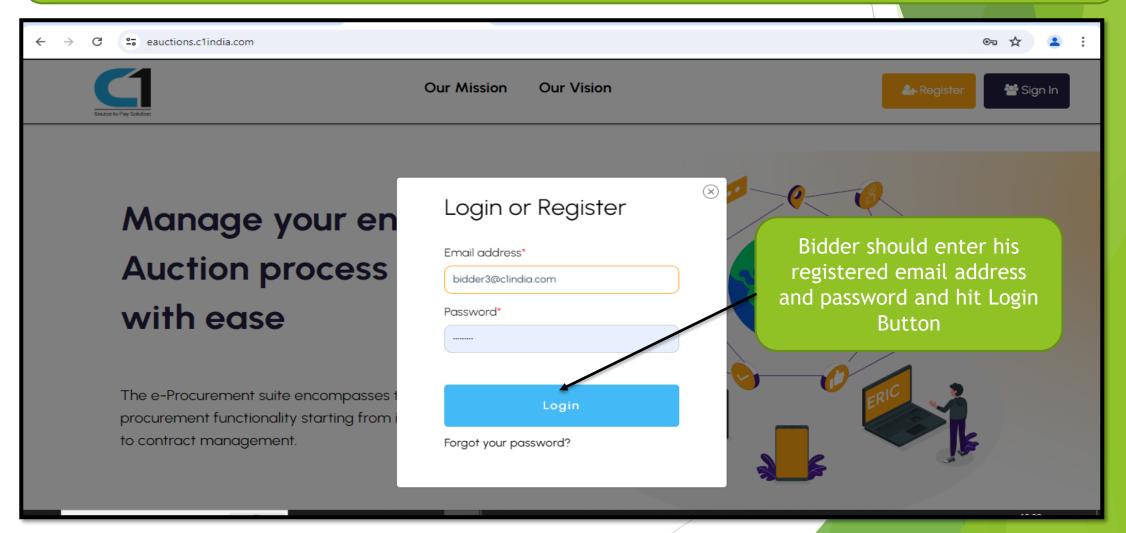

### Home Page

After clicking on Sign In Tab-a new window will open, put the Email Id (User Id) and Password