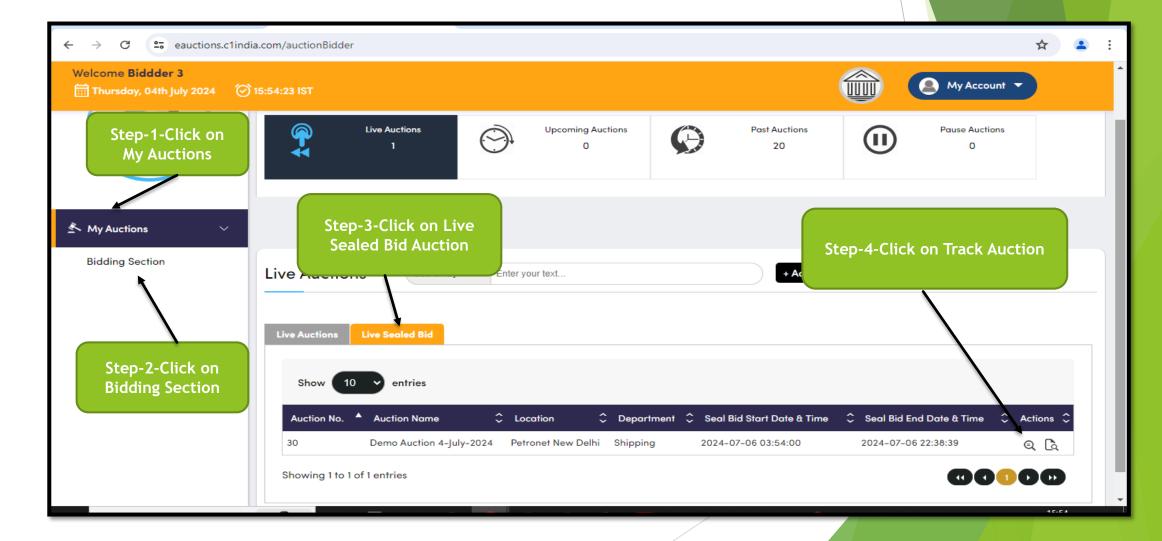

### To Participate in Reverse auction Go To Live Auction

## To enter in to the Bidding hall Page Click on View Auctions