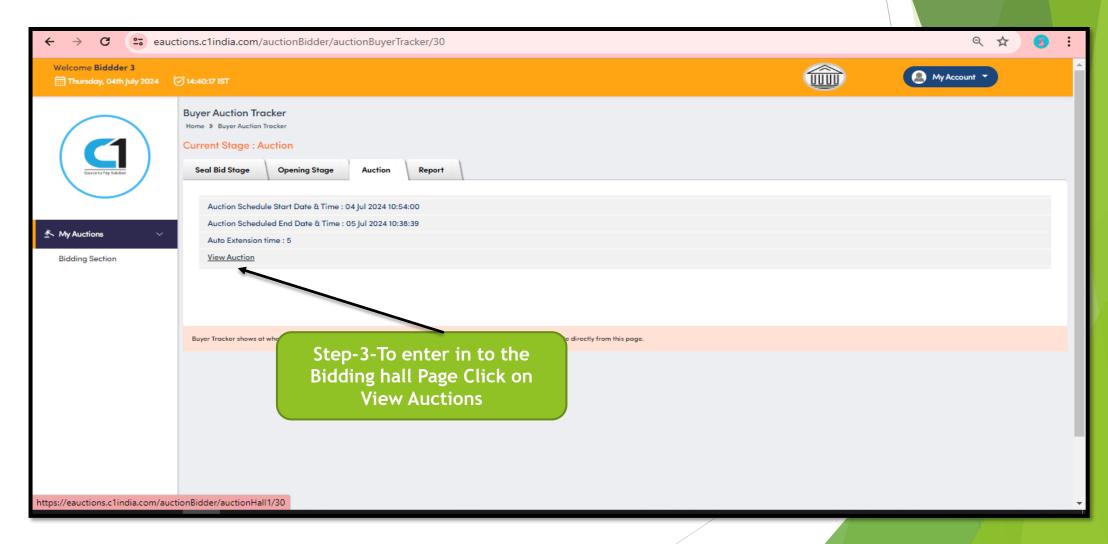

### Home Page

After clicking on Sign In Tab-a new window will open, put the Email Id (User Id) and Password









# To enter the Sealed Bid Amount Click on Sealed Bid Stage & Submit Sealed Bid





#### Bidder need to enter their Sealed Bid Price in Bid amount Column





## **Reverse Auction**

### To Participate in Reverse auction Go To Live Auction





## To enter in to the Bidding hall Page Click on View Auctions





#### **Reverse Auction**

To Place your Bid Amount, kindly adjust the amount by decreasing the price by [(+)(-)] symbol and then go to select [Left Side] and click on submit TAB.





#### **Reverse Auction**

When you click submit button confirmation massage will reflect on bidder screen [Do you wish to submit the bid?] Click "YES" if you want to submit the bid.









## **Bid Submission**

Once Bid gets submitted, Your Rank will reflect in Rank Column and the Lowest Bid in L1 BID Box.





#### **Instructions For Bidders**

- Abide by all conditions of the solicitation.
- Submit all required document before the Reverse auction, If applicable. Must Have proper web/internet connections.
- Be punctual.
- Abide by the rules of Reverse Auction.
- Always Participate in the demo auction