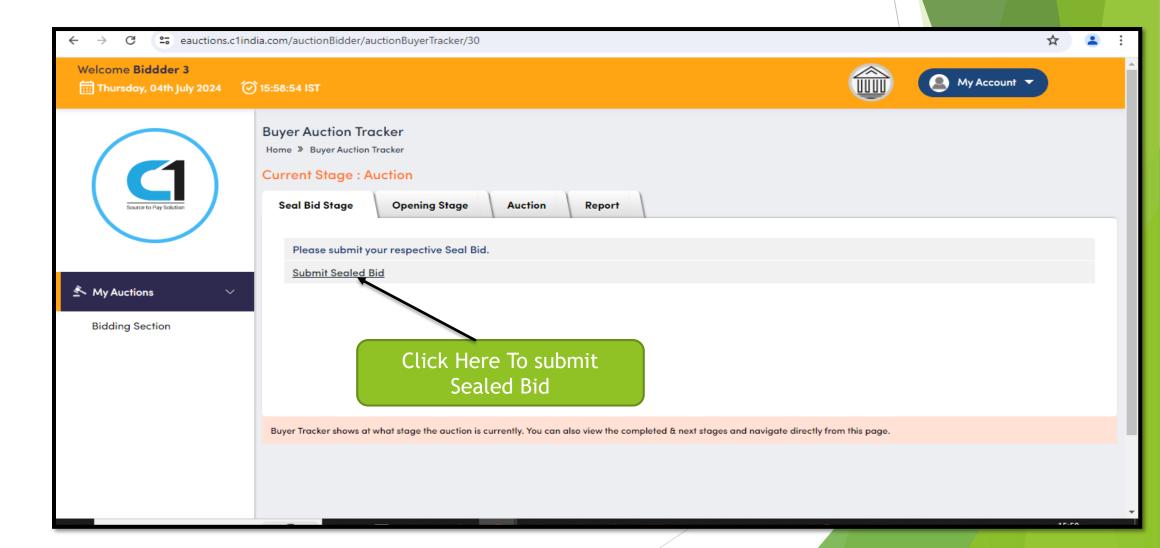

### Home Page

After clicking on Sign In Tab-a new window will open, put the Email Id (User Id) and Password









# To enter the Sealed Bid Amount Click on Sealed Bid Stage & Submit Sealed Bid





#### Bidder need to enter their Sealed Bid Price in Bid amount Column





## **Reverse Auction**

### To Participate in Reverse auction Go To Live Auction





## To enter in to the Bidding hall Page Click on View Auctions





#### **Reverse Auction**

To Place your Bid Amount, kindly adjust the amount by decreasing the price by [(+)(-)] symbol and then go to select [Left Side] and click on submit TAB.





#### **Reverse Auction**

When you click submit button confirmation massage will reflect on bidder screen [Do you wish to submit the bid?] Click "YES" if you want to submit the bid.









## **Bid Submission**

Once Bid gets submitted, Your Rank will reflect in Rank Column and the Lowest Bid in L1 BID Box.





#### **Instructions For Bidders**

- Abide by all conditions of the