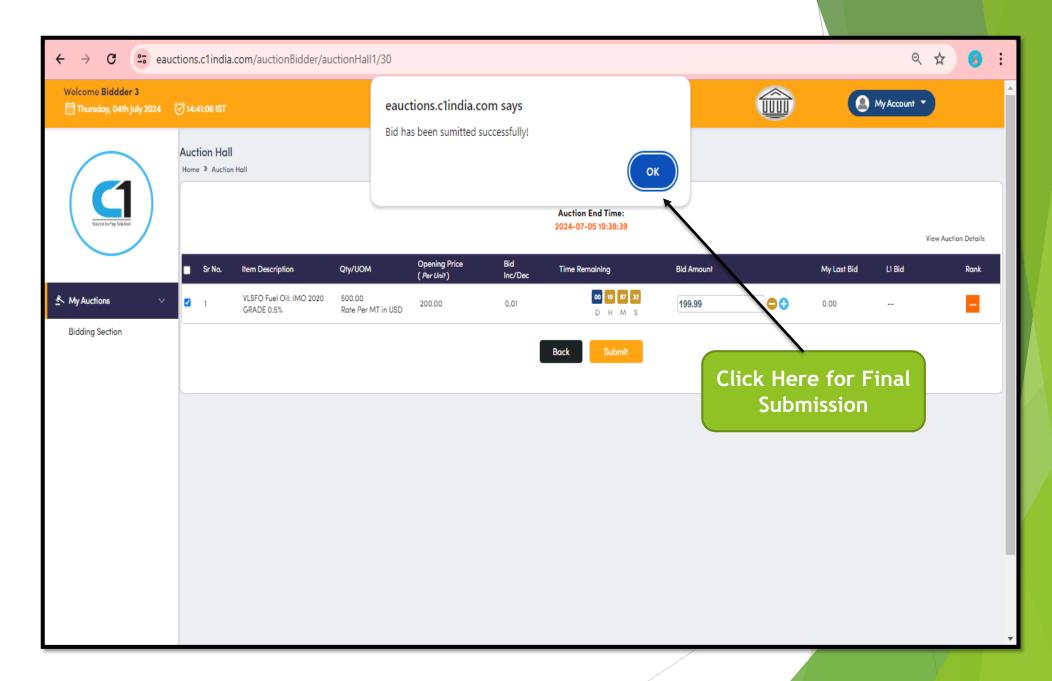

#### **Reverse Auction**

When you click submit button confirmation massage will reflect on bidder screen [Do you wish to submit the bid?] Click "YES" if you want to submit the bid.