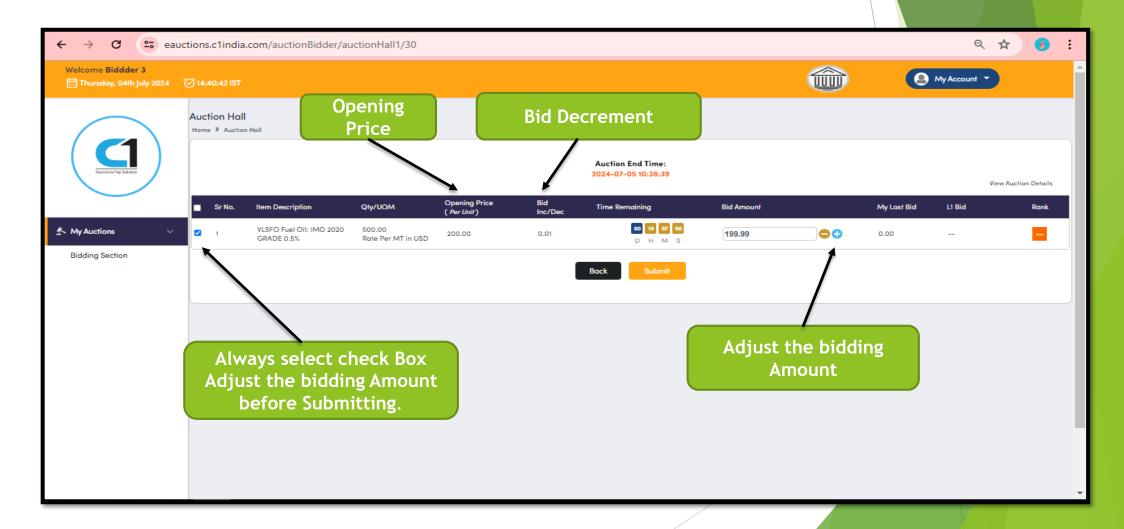

#### **Reverse Auction**

To Place your Bid Amount, kindly adjust the amount by decreasing the price by [(+)(-)] symbol and then go to select [Left Side] and click on submit TAB.