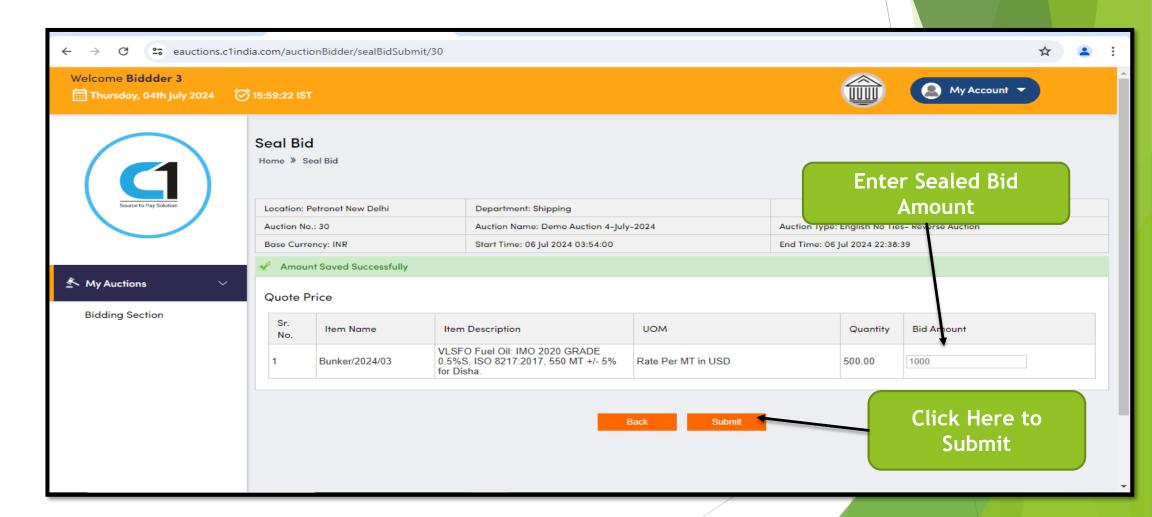

# To enter the Sealed Bid Amount Click on Sealed Bid Stage & Submit Sealed Bid

#### Bidder need to enter their Sealed Bid Price in Bid amount Column