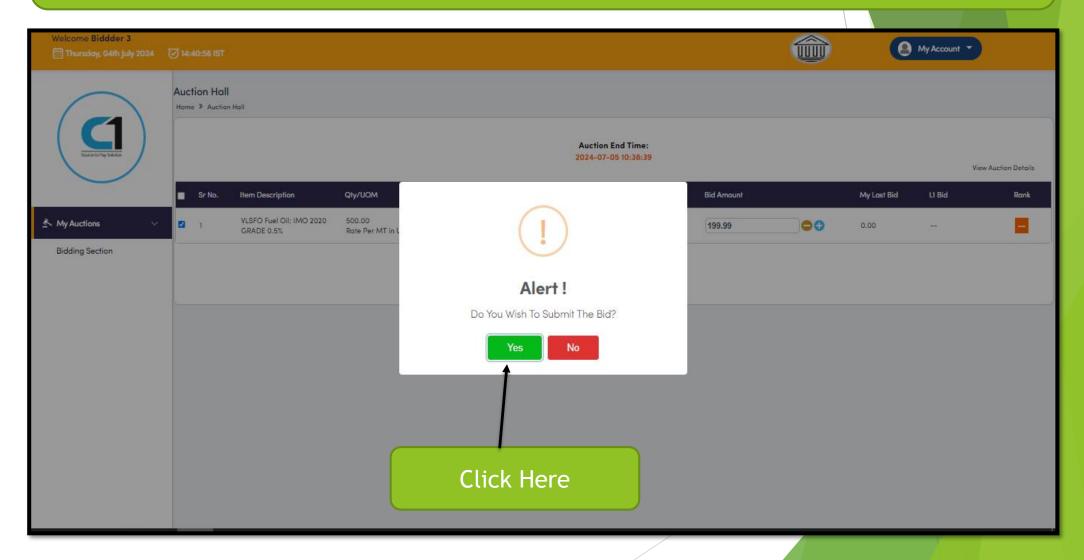

#### **Reverse Auction**

When you click submit button confirmation massage will reflect on bidder screen [Do you wish to submit the bid?] Click "YES" if you want to submit the bid.